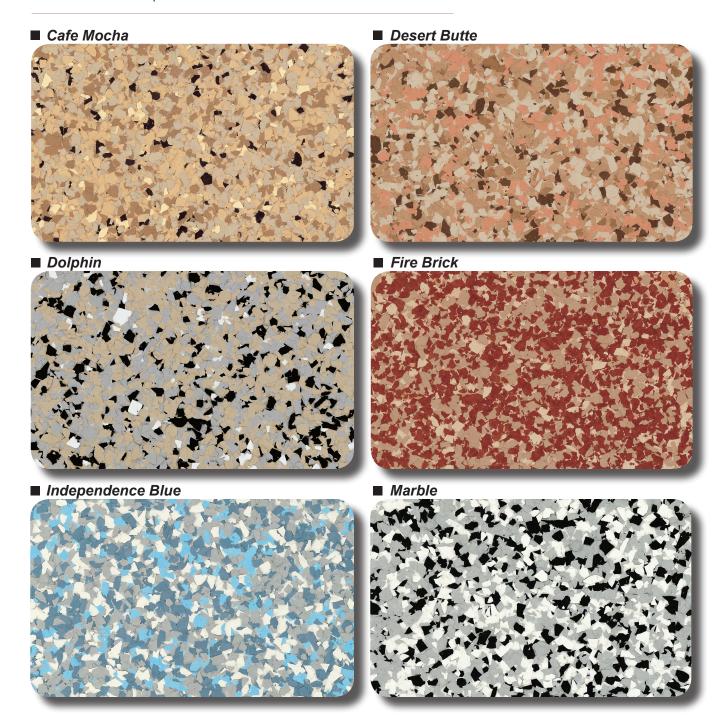

## GRANITEX COLOR CHIPS

**Arizona Polymer Flooring** offers 12 different Granitex chip blends in 1/8 inch, 1/4 inch and 5/8 inch chips.

## **Description & Key Benefits**

Granitex chip flooring is a composition of multicolored vinyl chips embedded in a pigmented base coat and sealed with successive coats of clear glaze. You may choose from a variety of colors and chip sizes to get the look that you desire. For example, larger chips create the look of terrazzo or granite, while smaller chips give a hard surface carpet appearance. In addition to these customizable options, our Granitex systems offers proven durability and longevity for a multitude of applications.