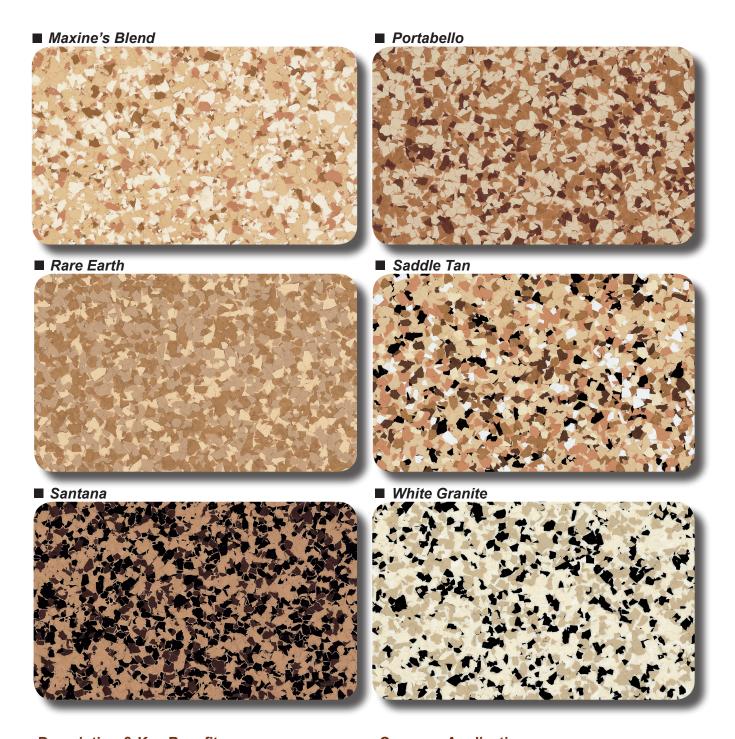

## GRANITEX COLOR CHIPS

**Arizona Polymer Flooring** offers 12 different Granitex chip blends in 1/8 inch, 1/4 inch and 5/8 inch chips.

## **Description & Key Benefits**

Granitex chip flooring is a composition of multicolored vinyl chips embedded in a pigmented base coat and sealed with successive coats of clear glaze. You may choose from a variety of colors and chip sizes to get the look that you desire. For example, larger chips create the look of terrazzo or granite, while smaller chips give a hard surface carpet appearance. In addition to these customizable options, our Granitex systems offers proven durability and longevity for a multitude of applications.